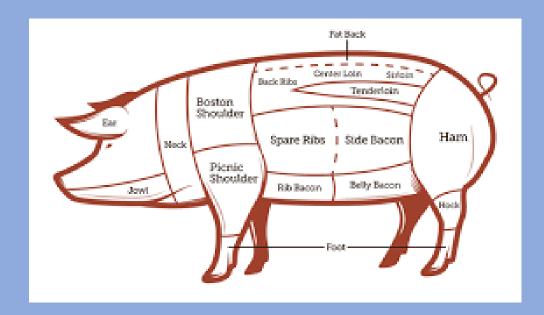

## Wholesale Pork.

- -Whole and half pork at wholesale prices
- -Pasture Raised
- -No hormones or unnecessary antibiotics.

## Pigs are available spring and fall.

- -Priced at \$2.75/lb hanging weight.
- -Average 180-200/lbs hanging
- -~\$350 processing fee (changes depending on which cuts you want)
- -~150 lbs of pork in the freezer
- -~\$5.90/lb for final product.
- -Pigs are processed at Southern Meats in Schanzenfeld
- -Phone number will be given to them so they can call you for cutting instructions
- -Pork is picked up at Southern Meats